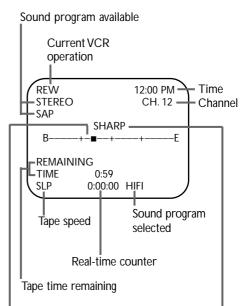

# Display Panel 21

| VCR Display Panel —                                                                                                                                                                                                                                                                                                                                                                                                                                                                                                                                                                                                                                                                                                                                        | • • • • • • • • • • • • • •                                                                                                                                                                                               | · · · · · · · · · · · · · · · · · · ·                                 | • • • • • • • • • • • • • • • • • • • •                                                                                                                                                                                                                                                                                                                                                                                                                                                                   |
|------------------------------------------------------------------------------------------------------------------------------------------------------------------------------------------------------------------------------------------------------------------------------------------------------------------------------------------------------------------------------------------------------------------------------------------------------------------------------------------------------------------------------------------------------------------------------------------------------------------------------------------------------------------------------------------------------------------------------------------------------------|---------------------------------------------------------------------------------------------------------------------------------------------------------------------------------------------------------------------------|-----------------------------------------------------------------------|-----------------------------------------------------------------------------------------------------------------------------------------------------------------------------------------------------------------------------------------------------------------------------------------------------------------------------------------------------------------------------------------------------------------------------------------------------------------------------------------------------------|
| Information about VCR operations appears he<br>information appears at different times. The disp<br>brighter when the VCR power is on. The displ<br>automatically when you turn off the VCR pow                                                                                                                                                                                                                                                                                                                                                                                                                                                                                                                                                             | play is<br>ay dims                                                                                                                                                                                                        | ed in S-VHS or S                                                      | laying a tape record-<br>S-VHS ET format, or<br>on an S-VHS tape or                                                                                                                                                                                                                                                                                                                                                                                                                                       |
| Cassette Compartment                                                                                                                                                                                                                                                                                                                                                                                                                                                                                                                                                                                                                                                                                                                                       |                                                                                                                                                                                                                           |                                                                       |                                                                                                                                                                                                                                                                                                                                                                                                                                                                                                           |
| Insert a tape here.                                                                                                                                                                                                                                                                                                                                                                                                                                                                                                                                                                                                                                                                                                                                        |                                                                                                                                                                                                                           | └──── <u></u>                                                         | Tape Speed                                                                                                                                                                                                                                                                                                                                                                                                                                                                                                |
| TIMER Light<br>This light appears<br>when a timer<br>recording is pro-<br>grammed or is in<br>progress. Details<br>are on pages 38-<br>44. This light<br>blinks rapidly if<br>the VCR is turned<br>off to set a Timer<br>Recording but a<br>tape is not in the<br>VCP                                                                                                                                                                                                                                                                                                                                                                                                                                                                                      |                                                                                                                                                                                                                           |                                                                       | Lights<br>These lights indi-<br>cate the current<br>tape speed. This<br>VCR will play tapes<br>recorded in LP<br>speed, but LP will<br>not appear on the<br>display panel. This<br>VCR will not<br>record in LP speed.<br>Details are on pages<br>41 and 77.                                                                                                                                                                                                                                              |
| VCR.                                                                                                                                                                                                                                                                                                                                                                                                                                                                                                                                                                                                                                                                                                                                                       |                                                                                                                                                                                                                           | ck/Counter/Remaining Tap                                              | <br>e Time/Channel                                                                                                                                                                                                                                                                                                                                                                                                                                                                                        |
| Audio Level indicator —<br>This indicates the audio play-<br>back levels. NORM appears<br>only when MONO is selected.<br>Details are on page 57.<br>TURBO TIMER indicators —<br>These indicate the START time<br>and STOP time when you are<br>setting a TURBO TIMER.<br>Details are on page 44.<br>Remaining Tape Time Indicator<br>This indicates that the remaining tape<br>time currently appears on the display<br>panel.<br>Cassette-Inside Light —<br>This light appears when a tape is in the<br>VCR. It blinks when a tape is being eject-<br>ed. This light blinks rapidly if the VCR is<br>turned off to set a Timer Recording but<br>there is not a tape in the VCR.<br>Operation indicators —<br>These indicators tell you the current opera- | Disp<br>Each<br>on the<br>stop<br>the o<br>cour<br>num<br>ton t<br>tape<br>off CL<br>off, C<br>Off, C<br><b>— Line</b><br>VVhe<br>A/V<br>shou<br>AUE<br>are o<br>VVhe<br>Your<br>necte<br>jacks<br>To se<br>press<br>or A |                                                                       | US button, information<br>hen tape playback is<br>tton repeatedly to see:<br>s set); the real-time<br>the current channel<br>s the OK/STATUS but-<br>e counter, the remaining<br>hen the VCR power is<br>are on page 74.<br>banel, you have selected<br>leo or S-Video cables<br>D/VIDEO In or<br>front of the VCR if you<br>selected A/V IN REAR.<br>ables should be con-<br>or AUDIO/S-VIDEO IN<br>u are dubbing tapes.<br>N REAR, press 0, then<br>so that A/V IN FRONT<br>creen.<br>Number buttons or |
| tion of the VCR.<br>▷: Play, Forward and Reverse Searching<br>○:Record<br>○111: Record Pause                                                                                                                                                                                                                                                                                                                                                                                                                                                                                                                                                                                                                                                               | <b>TUF</b><br>Turb<br>44.                                                                                                                                                                                                 | ils are on page 48.<br>RBOTIMER Mode<br>o Timer information appears h | nere. Details are on page                                                                                                                                                                                                                                                                                                                                                                                                                                                                                 |
| <ul> <li>▷II: Still Picture</li> <li>▷Audio Dubbing</li> <li>▷III: Audio Dubbing Pause</li> </ul>                                                                                                                                                                                                                                                                                                                                                                                                                                                                                                                                                                                                                                                          | 1                                                                                                                                                                                                                         | R Light<br>light appears when the VCR is                              | s in VCR position.                                                                                                                                                                                                                                                                                                                                                                                                                                                                                        |
| ₩ W                                                                                                                                                                                                                                                                                                                                                                                                                                                                                                                                                                                                                                                                                                                                                        |                                                                                                                                                                                                                           |                                                                       |                                                                                                                                                                                                                                                                                                                                                                                                                                                                                                           |